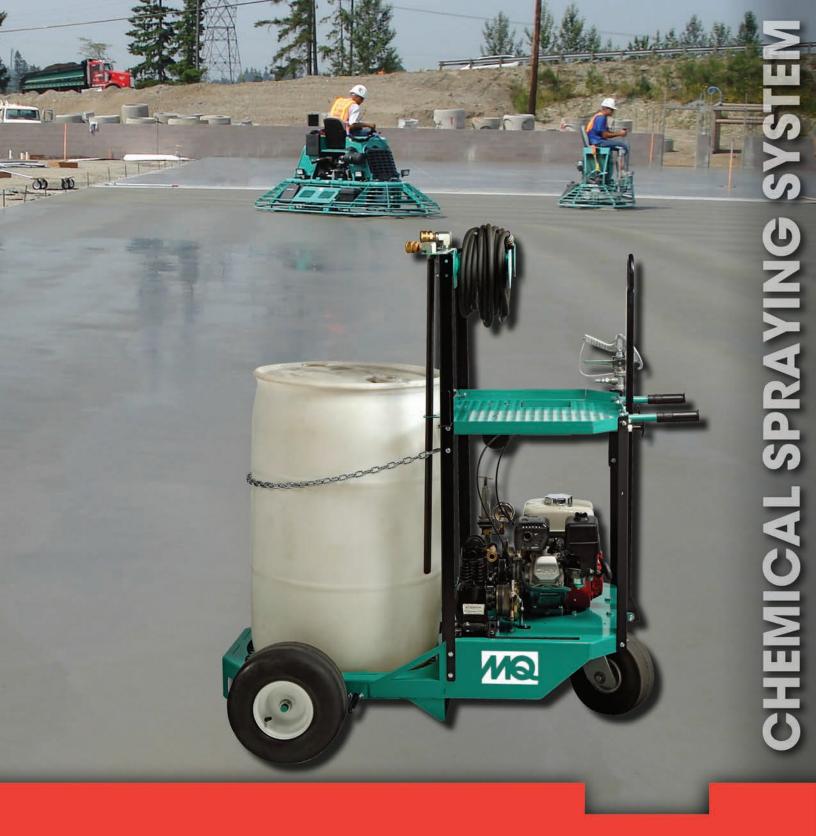

Transform your process while cutting costs.

## **WSC55 Chemical Spraying System**

Multiquip's new WSC55 Chemical Spraying System offers significant time and cost savings. A small on-board compressor allows the operator to clear and reuse the leftover product that would normally be discarded, greatly reducing maintenance and waste.

- Powerful 5.5 HP Honda GX160 engine with gear reduction provides reliable operation.
- Quick disconnect hose connections for simple operation.
- Sloped chemical platform allows all liquid to be easily dispensed from any container. Holds one large barrel or up to four small containers.
- Tow handle allows unit to be moved on the jobsite by hand or forklift.
- **5 Parking brake** to secure unit on unstable or uneven ground.
- Engine-driven compressor for recycling any leftover product remaining in the system back into the original container.
- **Occupation** Convenient work tray holds tools and other on site needs.
- Gripped control handles for operator comfort.
- Smooth tires have no tread to reduce the risk of floor damage.
- Single front tire for easy steering and control.
- Hose rack accommodates up to 250 feet of hose. Sprayers come complete with a wand and a 50 foot hose standard. Additional hoses available. (SH100 Hose 100 3/8 Assy, SH150 Hose 150 3/8 Assy, SH200 Hose 200 3/8 Assy)
- Also available: Barrel-mount attachment (WSC55BM) offers the versatility of moving from a rolling cart to a stationary barrel for easy application.
- Built in fork lifts.