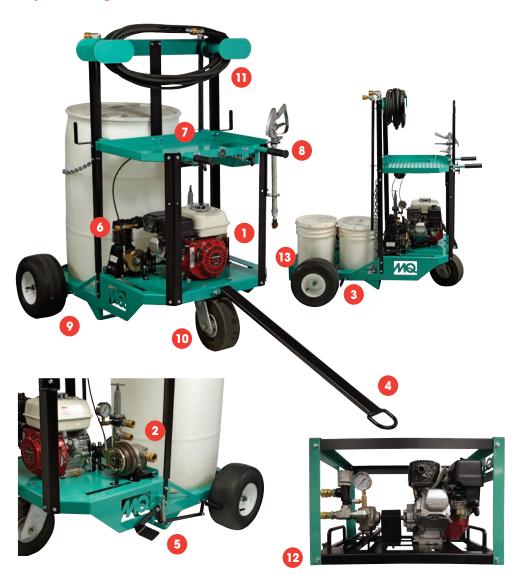

- Powerful 5.5 HP Honda GX160 engine with gear reduction provides reliable operation.
- Quick disconnect hose connections for simple operation.
- Sloped chemical platform allows all liquid to be easily dispensed from any container. Holds one large barrel or up to four small containers.
- Tow handle allows unit to be moved on the jobsite by hand or forklift.
- **5 Parking brake** to secure unit on unstable or uneven ground.
- Engine-driven compressor for recycling any leftover product remaining in the system back into the original container.
- **Occupation** Convenient work tray holds tools and other on site needs.
- Gripped control handles for operator comfort.
- Smooth tires have no tread to reduce the risk of floor damage.
- Single front tire for easy steering and control.
- Hose rack accommodates up to 250 feet of hose. Sprayers come complete with a wand and a 50 foot hose standard. Additional hoses available. (SH100 Hose 100 3/8 Assy, SH150 Hose 150 3/8 Assy, SH200 Hose 200 3/8 Assy)
- Also available: Barrel-mount attachment (WSC55BM) offers the versatility of moving from a rolling cart to a stationary barrel for easy application.
- Built in fork lifts.