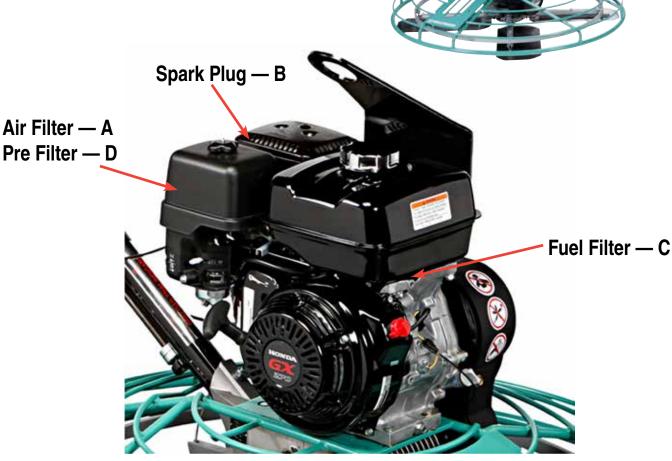

## Filter Kit for MQ Whiteman Walk-Behind Trowels urs or one year of walkons. The kit includes: Filter Kit for B46H11H BH11C

The FKITBH11 Filter Package provides 300 hours or one year of walkbehind usage, dependant on operating conditions. The kit includes:

|   | Replacement parts | Part number | Qty. | Service schedule |
|---|-------------------|-------------|------|------------------|
| Α | Air Filter        | 17210ZE3505 | 1    | 300 Hours        |
| В | Spark Plug        | 9807956846  | 1    | 300 Hours        |
| С | Fuel Filter       | 17672Z4H000 | 1    | 300 Hours        |
| D | Pre Filter        | 17218ZE3505 | 1    | 300 Hours        |