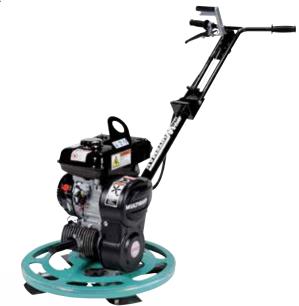

## Filter Kit for MQ Whiteman Walk-Behind Trowels

The FKITCH4 Filter Package provides 300 hours or one year of walkbehind usage, dependant on operating conditions. The kit includes:

|   | Replacement parts | Part number | Qty. | Service schedule |
|---|-------------------|-------------|------|------------------|
| Α | Air Filter        | 17210ZE0505 | 1    | 300 Hours        |
| В | Spark Plug        | 9807956846  | 1    | 300 Hours        |