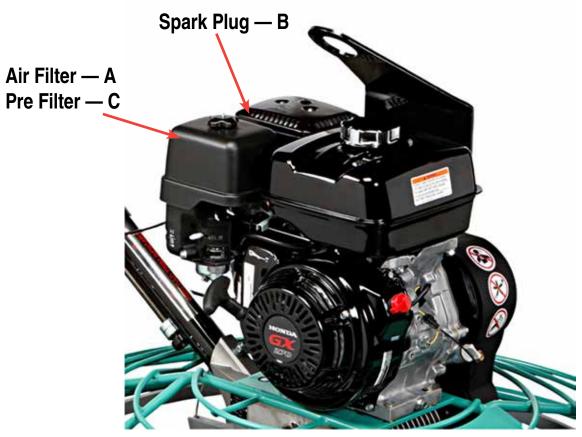

## Filter Kit for MQ Whiteman Walk-Behind Trowels

The FKITCH4 Filter Package provides 300 hours or one year of walkbehind usage, dependant on operating conditions. The kit includes:

|   | Replacement parts | Part number | Qty. | Service schedule |
|---|-------------------|-------------|------|------------------|
| Α | Air Filter        | 17210ZE0505 | 1    | 300 Hours        |
| В | Spark Plug        | 9807956846  | 1    | 300 Hours        |

17218ZE0505

Always have an extra Filter Kit on hand. Reorder by calling Multiquip's Parts Department at 800-427-1244, or visit www.multiquip.com. CA4HM • CA4HC

300 Hours