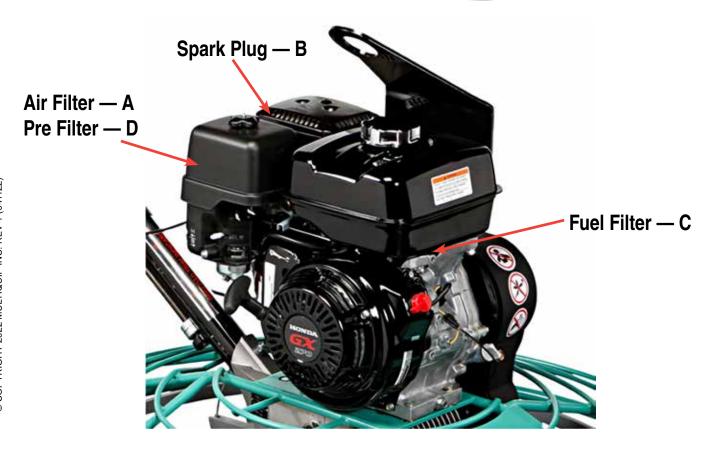

## Filter Kit for MQ Whiteman Walk-Behind Trowels

The FKITHDAH13 Filter Package provides 300 hours or one year of walkbehind usage, dependant on operating conditions. The kit includes:

|   | Replacement parts | Part number | Qty. | Service schedule |
|---|-------------------|-------------|------|------------------|
| Α | Air Filter        | 17210ZE3505 | 1    | 300 Hours        |
| В | Spark Plug        | 9807955846  | 1    | 300 Hours        |
| С | Fuel Filter       | 17672ZE2W01 | 1    | 300 Hours        |
| D | Pre Filter        | 17218ZE3505 | 1    | 300 Hours        |