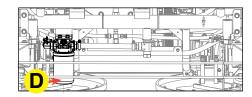

## **HHXDF5**

|   | Replacement Filters             | Part Numbers | Qty. | Service Schedule |
|---|---------------------------------|--------------|------|------------------|
| Α | Engine Oil Filter               | 23725-23     | 2    | Every 200 Hours  |
| В | Air Filter Element -<br>Primary | 1G65911222   | 1    | Every 400 Hours  |
| С | Fuel Filter - Primary           | 23725-16     | 1    | Every 400 Hours  |
| D | Hyd. Suction Filter             | 23275-02     | 1    | Every 400 Hours  |