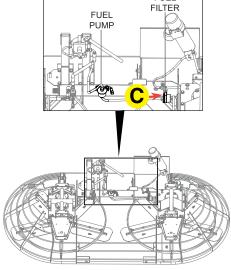

## **HHXDF5**

|   | Replacement Filters             | Part Numbers | Qty. | Service Schedule |
|---|---------------------------------|--------------|------|------------------|
| Α | Engine Oil Filter               | 23725-23     | 2    | Every 200 Hours  |
| В | Air Filter Element -<br>Primary | 1G65911222   | 1    | Every 400 Hours  |
| С | Fuel Filter - Primary           | 23725-16     | 1    | Every 400 Hours  |
| D | Hyd. Suction Filter             | 23275-02     | 1    | Every 400 Hours  |