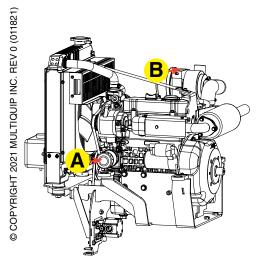

## **HHXDF5**

|   | Replacement Filters             | Part Numbers | Qty. | Service Schedule |
|---|---------------------------------|--------------|------|------------------|
| Α | Engine Oil Filter               | 23725-23     | 2    | Every 200 Hours  |
| В | Air Filter Element -<br>Primary | 1G65911222   | 1    | Every 400 Hours  |
| С | Fuel Filter - Primary           | 23725-16     | 1    | Every 400 Hours  |
| D | Hyd. Suction Filter             | 23275-02     | 1    | Every 400 Hours  |