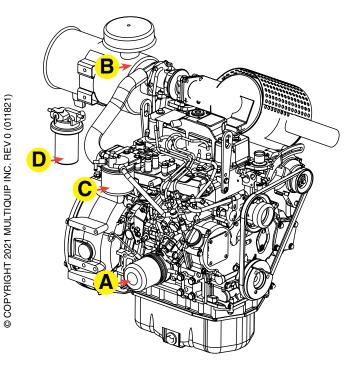

## FKITHTX44Y5

The FKITHTX44Y5 Filter Service Kit provides 400 hours of ride-on power trowel usage, dependent on operating conditions. The kit includes:

|   | Replacement<br>Filters          | Part<br>Numbers | Qty. | Service<br>Schedule |
|---|---------------------------------|-----------------|------|---------------------|
| Α | Engine Oil Filter               | 12915035153     | 2    | Every 200 Hours     |
| В | Air Filter Element -<br>Primary | PMAF25436       | 1    | Every 400 Hours     |
| С | Fuel Filter - Primary           | 11980255801     | 1    | Every 400 Hours     |
| D | Pre Fuel Filter /<br>Separator  | 21743           | 1    | Every 400 Hours     |
| Е | Hyd. Suction Filter             | 21107           | 1    | Every 400 Hours     |