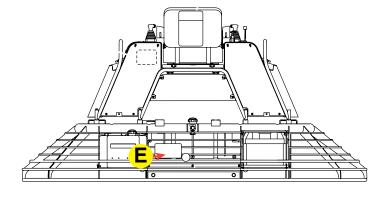

## FKITHTX44Y5

The FKITHTX44Y5 Filter Service Kit provides 400 hours of ride-on power trowel usage, dependent on operating conditions. The kit includes:

|   | Replacement<br>Filters          | Part<br>Numbers | Qty. | Service<br>Schedule |
|---|---------------------------------|-----------------|------|---------------------|
| Α | Engine Oil Filter               | 12915035153     | 2    | Every 200 Hours     |
| В | Air Filter Element -<br>Primary | PMAF25436       | 1    | Every 400 Hours     |
| С | Fuel Filter - Primary           | 11980255801     | 1    | Every 400 Hours     |
| D | Pre Fuel Filter /<br>Separator  | 21743           | 1    | Every 400 Hours     |
| Е | Hyd. Suction Filter             | 21107           | 1    | Every 400 Hours     |