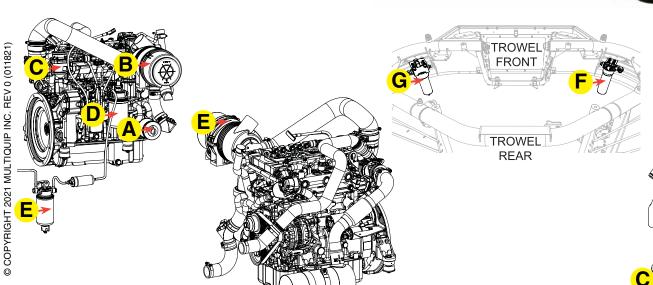

## Filter Service Kit for MQ Whiteman Ride-On Power Trowel

HTX6H

|   | Replacement Filters             | Part<br>Numbers | Qty. | Service<br>Schedule |
|---|---------------------------------|-----------------|------|---------------------|
| Α | Engine Oil Filter               | 42602-68        | 1    | Every 400 Hours     |
| В | Air Filter Element -<br>Primary | 42702-1         | 1    | Every 400 Hours     |
| С | Breather Filter                 | 42602-34        | 1    | Every 400 Hours     |
| D | Fuel Filter Primary             | 42602-18        | 1    | Every 400 Hours     |
| Е | Pre Fuel Filter /<br>Separator  | 42602-15        | 1    | Every 400 Hours     |
| F | Hyd Med Pressure<br>Filter      | 42616-1         | 1    | Every 400 Hours     |
| G | Hyd. High<br>Pressure Filter    | 42615-1         | 1    | Every 400 Hours     |