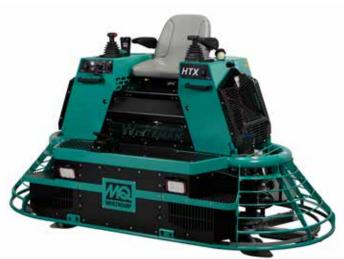

## **FKITHTX6H**

The FKITHTX6H Filter Service Kit provides 400 hours of ride-on power trowel usage, dependent on operating conditions. The kit includes:

## Filter Service Kit for MQ Whiteman Ride-On Power Trowel

HTX6H

|   | Replacement Filters             | Part<br>Numbers | Qty. | Service<br>Schedule |
|---|---------------------------------|-----------------|------|---------------------|
| Α | Engine Oil Filter               | 42602-68        | 1    | Every 400 Hours     |
| В | Air Filter Element -<br>Primary | 42702-1         | 1    | Every 400 Hours     |
| С | Breather Filter                 | 42602-34        | 1    | Every 400 Hours     |
| D | Fuel Filter Primary             | 42602-18        | 1    | Every 400 Hours     |
| Е | Pre Fuel Filter /<br>Separator  | 42602-15        | 1    | Every 400 Hours     |
| F | Hyd Med Pressure<br>Filter      | 42616-1         | 1    | Every 400 Hours     |
| G | Hyd. High<br>Pressure Filter    | 42615-1         | 1    | Every 400 Hours     |