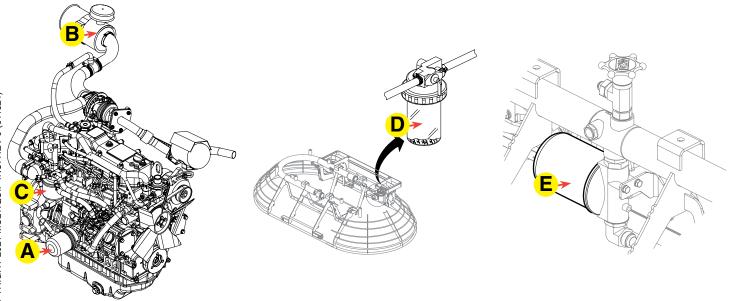

## **FKITHTXD6**

The FKITHTXD6I Filter Service Kit provides 400 hours of ride-on power trowel usage, dependent on operating conditions. The kit includes:

|   | Replacement<br>Filters          | Part<br>Numbers | Qty. | Service<br>Schedule |
|---|---------------------------------|-----------------|------|---------------------|
| А | Engine Oil Filter               | 12915035153     | 2    | Every 200 Hours     |
| В | Air Filter Element -<br>Primary | PMAF25436       | 1    | Every 400 Hours     |
| С | Fuel Filter - Primary           | 11980255801     | 1    | Every 400 Hours     |
| D | Pre Fuel Filter /<br>Separator  | 12924255730     | 1    | Every 400 Hours     |
| Е | Hyd. Suction Filter             | 22317           | 1    | Every 400 Hours     |