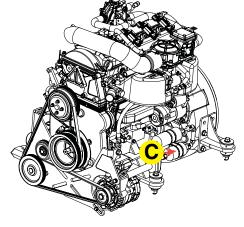

## **FKITHTXG6DF**

The FKITHTXG6DF Filter Service Kit provides 400 hours of ride-on power trowel usage, dependent on operating conditions. The kit includes:

|   | Replacement<br>Filters          | Part<br>Numbers | Qty. | Service<br>Schedule |
|---|---------------------------------|-----------------|------|---------------------|
| Α | Engine Oil Filter               | 42009-25        | 2    | Every 200 Hours     |
| В | Air Filter Element -<br>Primary | 42037           | 1    | Every 400 Hours     |
| С | Fuel Filter -<br>Primary        | 42009-03        | 1    | Every 400 Hours     |
| D | LPG Filter                      | 42322           | 1    | Every 400 Hours     |
| Е | Hyd Med Pressure<br>Filter      | 32433-1         | 1    | Every 400 Hours     |
| F | Hyd. High<br>Pressure Filter    | 42127-1         | 1    | Every 400 Hours     |