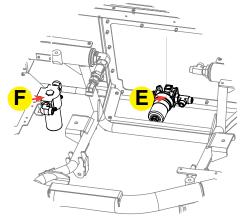

## **FKITHTXG6DF**

The FKITHTXG6DF Filter Service Kit provides 400 hours of ride-on power trowel usage, dependent on operating conditions. The kit includes:

|   | Replacement<br>Filters          | Part<br>Numbers | Qty. | Service<br>Schedule |
|---|---------------------------------|-----------------|------|---------------------|
| Α | Engine Oil Filter               | 42009-25        | 2    | Every 200 Hours     |
| В | Air Filter Element -<br>Primary | 42037           | 1    | Every 400 Hours     |
| С | Fuel Filter -<br>Primary        | 42009-03        | 1    | Every 400 Hours     |
| D | LPG Filter                      | 42322           | 1    | Every 400 Hours     |
| Е | Hyd Med Pressure<br>Filter      | 32433-1         | 1    | Every 400 Hours     |
| F | Hyd. High<br>Pressure Filter    | 42127-1         | 1    | Every 400 Hours     |