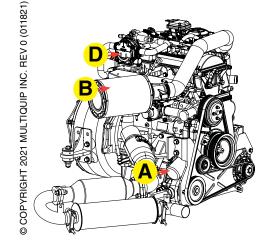

## **FKITHTXG6DF**

The FKITHTXG6DF Filter Service Kit provides 400 hours of ride-on power trowel usage, dependent on operating conditions. The kit includes:

|   | Replacement<br>Filters          | Part<br>Numbers | Qty. | Service<br>Schedule |
|---|---------------------------------|-----------------|------|---------------------|
| Α | Engine Oil Filter               | 42009-25        | 2    | Every 200 Hours     |
| В | Air Filter Element -<br>Primary | 42037           | 1    | Every 400 Hours     |
| С | Fuel Filter -<br>Primary        | 42009-03        | 1    | Every 400 Hours     |
| D | LPG Filter                      | 42322           | 1    | Every 400 Hours     |
| Е | Hyd Med Pressure<br>Filter      | 32433-1         | 1    | Every 400 Hours     |
| F | Hyd. High<br>Pressure Filter    | 42127-1         | 1    | Every 400 Hours     |