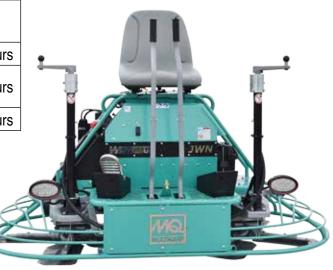

## Filter Service Kit for MQ Whiteman Ride-On Power Trowel

## JWN24HTCSL

|   | Replacement<br>Filters          | Part Numbers  | Qty. | Service<br>Schedule |
|---|---------------------------------|---------------|------|---------------------|
| Α | Engine Oil Filter               | 15400PLMA01PE | 2    | Every 200 Hours     |
| В | Air Filter Element -<br>Primary | 17210ZJ1842   | 1    | Every 400 Hours     |
| С | Fuel Filter Primary             | 16910ZE8015   | 1    | Every 400 Hours     |