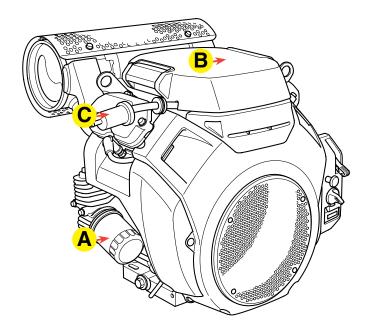

## JWN24HTCSL

|   | Replacement<br>Filters          | Part Numbers  | Qty. | Service<br>Schedule |
|---|---------------------------------|---------------|------|---------------------|
| Α | Engine Oil Filter               | 15400PLMA01PE | 2    | Every 200 Hours     |
| В | Air Filter Element -<br>Primary | 17210ZJ1842   | 1    | Every 400 Hours     |
| С | Fuel Filter Primary             | 16910ZE8015   | 1    | Every 400 Hours     |