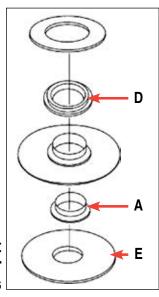

## Maintenance Kit for MQ Whiteman Walk-Behind Trowels

The MKITJB Maintenance Package provides 600 hours of walk-behind usage, dependant on operating conditions. The kit includes:

|   | Replacement parts        | Part Number | Qty. | Service schedule     |
|---|--------------------------|-------------|------|----------------------|
| Α | Thrust collar bushing    | 1471        | 1    | 600 hrs or two years |
| В | Trowel arm bushings      | 1157A       | 4    | 600 hrs or two years |
| С | Gearbox replacement oil  | 20111       | 1    | 600 hrs or two years |
| D | Thrust bearing           | 12778       | 1    | 600 hrs or two years |
| Е | Thrust collar wear plate | 1154A       | 1    | 600 hrs or two years |