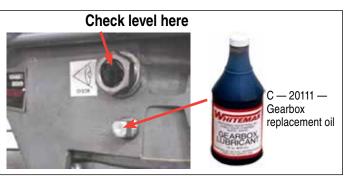

#### Gearbox Lubrication Replacement

Check oil level daily prior to operating the unit.

If needed add SHC 634 synthetic gear lube (MQ #20111).