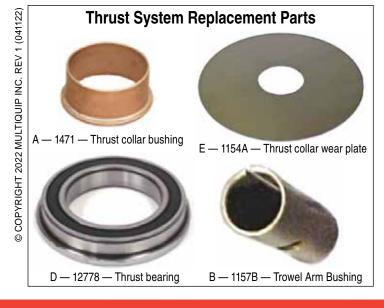

## Maintenance Kit for MQ Whiteman Walk-Behind Trowels

The MKITJB Maintenance Package provides 600 hours of walk-behind usage, dependant on operating conditions. The kit includes:

|   | Replacement parts        | Part Number | Qty. | Service schedule     |
|---|--------------------------|-------------|------|----------------------|
| Α | Thrust collar bushing    | 1471        | 1    | 600 hrs or two years |
| В | Trowel arm bushings      | 1157A       | 4    | 600 hrs or two years |
| С | Gearbox replacement oil  | 20111       | 1    | 600 hrs or two years |
| D | Thrust bearing           | 12778       | 1    | 600 hrs or two years |
| Е | Thrust collar wear plate | 1154A       | 1    | 600 hrs or two years |