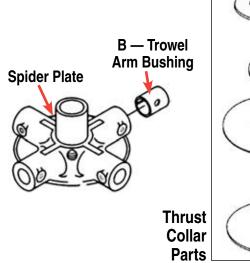

## Maintenance Kit for MQ Whiteman Walk-Behind Trowels

The MKITJB Maintenance Package provides 600 hours of walk-behind usage, dependant on operating conditions. The kit includes:

|   | Replacement parts        | Part Number | Qty. | Service schedule     |
|---|--------------------------|-------------|------|----------------------|
| Α | Thrust collar bushing    | 1471        | 1    | 600 hrs or two years |
| В | Trowel arm bushings      | 1157A       | 4    | 600 hrs or two years |
| С | Gearbox replacement oil  | 20111       | 1    | 600 hrs or two years |
| D | Thrust bearing           | 12778       | 1    | 600 hrs or two years |
| Е | Thrust collar wear plate | 1154A       | 1    | 600 hrs or two years |