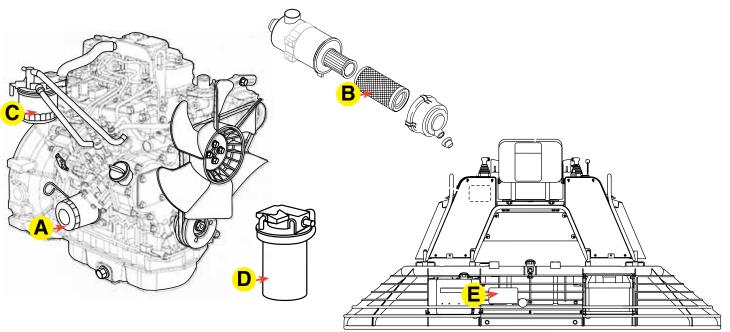

## FKITSTX55Y

The FKITSTX55Y Filter Service Kit provides 400 hours of ride-on power trowel usage, dependent on operating conditions. The kit includes:

|   | Replacement<br>Filters          | Part<br>Numbers | Qty. | Service<br>Schedule |
|---|---------------------------------|-----------------|------|---------------------|
| Α | Engine Oil Filter               | 12915035153     | 2    | Every 200 Hours     |
| В | Air Filter Element<br>- Primary | PMAF25436       | 1    | Every 400 Hours     |
| С | Fuel Filter Primary             | 11980255801     | 1    | Every 400 Hours     |
| D | Pre Fuel Filter /<br>Separator  | 21743           | 1    | Every 400 Hours     |
| E | Hyd. Suction<br>Filter          | 21107           | 1    | Every 400 Hours     |