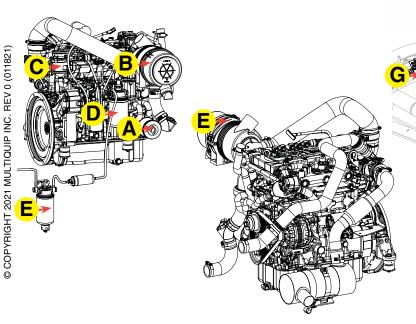

## Filter Service Kit for MQ Whiteman Ride-On Power Trowel

STX6H

|   | Replacement Filters            | Part<br>Numbers | Qty. | Service<br>Schedule |
|---|--------------------------------|-----------------|------|---------------------|
| Α | Engine Oil Filter              | 42602-68        | 1    | Every 400 Hours     |
| В | Air Filter Element - Primary   | 42702-1         | 1    | Every 400 Hours     |
| С | Breather Filter                | 42602-34        | 1    | Every 400 Hours     |
| D | Fuel Filter Primary            | 42602-18        | 1    | Every 400 Hours     |
| Е | Pre Fuel Filter /<br>Separator | 42602-15        | 1    | Every 400 Hours     |
| F | Hyd. Med<br>Pressure Filter    | 42616-1         | 1    | Every 400 Hours     |
| G | Hyd High<br>Pressure Filter    | 42615-1         | 1    | Every 400 Hours     |