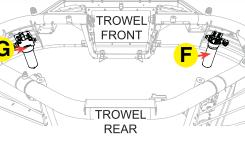

## Filter Service Kit for MQ Whiteman Ride-On Power Trowel

STX6H

|   | Replacement Filters            | Part<br>Numbers | Qty. | Service<br>Schedule |
|---|--------------------------------|-----------------|------|---------------------|
| Α | Engine Oil Filter              | 42602-68        | 1    | Every 400 Hours     |
| В | Air Filter Element - Primary   | 42702-1         | 1    | Every 400 Hours     |
| С | Breather Filter                | 42602-34        | 1    | Every 400 Hours     |
| D | Fuel Filter Primary            | 42602-18        | 1    | Every 400 Hours     |
| Е | Pre Fuel Filter /<br>Separator | 42602-15        | 1    | Every 400 Hours     |
| F | Hyd. Med<br>Pressure Filter    | 42616-1         | 1    | Every 400 Hours     |
| G | Hyd High<br>Pressure Filter    | 42615-1         | 1    | Every 400 Hours     |