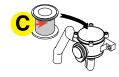

## Filter Service Kit for MQ Whiteman Ride-On Power Trowel

STX6H

|   | Replacement Filters            | Part<br>Numbers | Qty. | Service<br>Schedule |
|---|--------------------------------|-----------------|------|---------------------|
| Α | Engine Oil Filter              | 42602-68        | 1    | Every 400 Hours     |
| В | Air Filter Element - Primary   | 42702-1         | 1    | Every 400 Hours     |
| С | Breather Filter                | 42602-34        | 1    | Every 400 Hours     |
| D | Fuel Filter Primary            | 42602-18        | 1    | Every 400 Hours     |
| Е | Pre Fuel Filter /<br>Separator | 42602-15        | 1    | Every 400 Hours     |
| F | Hyd. Med<br>Pressure Filter    | 42616-1         | 1    | Every 400 Hours     |
| G | Hyd High<br>Pressure Filter    | 42615-1         | 1    | Every 400 Hours     |