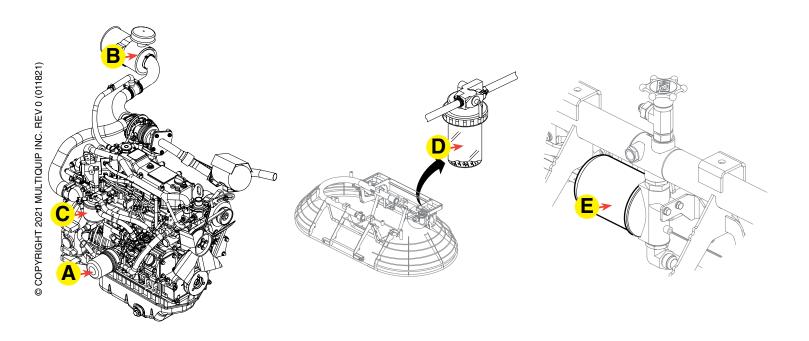

## Filter Service Kit for MQ Whiteman Ride-On Power Trowel

STXD61

|   | Replacement Filters             | Part<br>Numbers | Qty. | Service<br>Schedule |
|---|---------------------------------|-----------------|------|---------------------|
| Α | Engine Oil Filter               | 12915035153     | 2    | Every 200 Hours     |
| В | Air Filter Element -<br>Primary | PMAF25436       | 1    | Every 400 Hours     |
| С | Fuel Filter Primary             | 11980255801     | 1    | Every 400 Hours     |
| D | Pre Fuel Filter /<br>Separator  | 12924255730     | 1    | Every 400 Hours     |
| Ε | Hyd. Suction Filter             | 22371           | 1    | Every 400 Hours     |