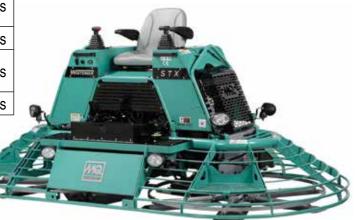

## Filter Service Kit for MQ Whiteman Ride-On Power Trowel

STXD61

|   | Replacement Filters             | Part<br>Numbers | Qty. | Service<br>Schedule |
|---|---------------------------------|-----------------|------|---------------------|
| Α | Engine Oil Filter               | 12915035153     | 2    | Every 200 Hours     |
| В | Air Filter Element -<br>Primary | PMAF25436       | 1    | Every 400 Hours     |
| С | Fuel Filter Primary             | 11980255801     | 1    | Every 400 Hours     |
| D | Pre Fuel Filter /<br>Separator  | 12924255730     | 1    | Every 400 Hours     |
| Ε | Hyd. Suction Filter             | 22371           | 1    | Every 400 Hours     |