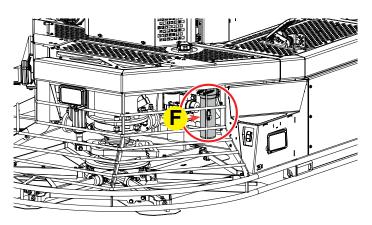

## Filter Service Kit for MQ Whiteman Ride-On Power Trowel

**STXDF** 

|   | Replacement Filters          | Part<br>Numbers | Qty. | Service Schedule |
|---|------------------------------|-----------------|------|------------------|
| Α | Engine Oil Filter            | 43140-42        | 1    | Every 400 Hours  |
| В | Air Filter Element - Primary | 42037           | 1    | Every 400 Hours  |
| С | Breather Filter              | 43140-45        | 1    | Every 400 Hours  |
| D | Fuel Filter Primary          | 43140-04        | 1    | Every 400 Hours  |
| Ε | LPG Filter                   | 42322           | 1    | Every 400 Hours  |
| F | Hyd. Med<br>Pressure Filter  | 42616-1         | 1    | Every 400 Hours  |