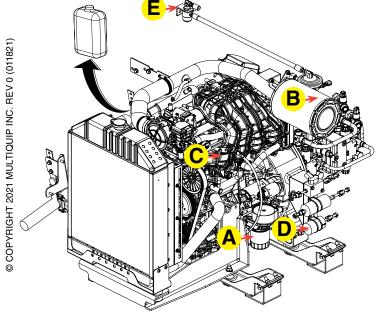

## Filter Service Kit for MQ Whiteman Ride-On Power Trowel

**STXDF** 

|   | Replacement Filters          | Part<br>Numbers | Qty. | Service Schedule |
|---|------------------------------|-----------------|------|------------------|
| Α | Engine Oil Filter            | 43140-42        | 1    | Every 400 Hours  |
| В | Air Filter Element - Primary | 42037           | 1    | Every 400 Hours  |
| С | Breather Filter              | 43140-45        | 1    | Every 400 Hours  |
| D | Fuel Filter Primary          | 43140-04        | 1    | Every 400 Hours  |
| Ε | LPG Filter                   | 42322           | 1    | Every 400 Hours  |
| F | Hyd. Med<br>Pressure Filter  | 42616-1         | 1    | Every 400 Hours  |