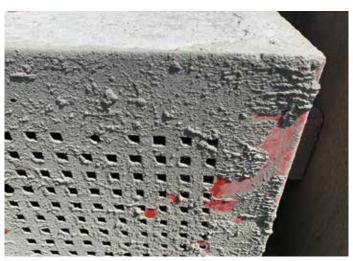

Built-up concrete or mortar makes equipment look old and worn-out.

Looking much better after just a few minutes!