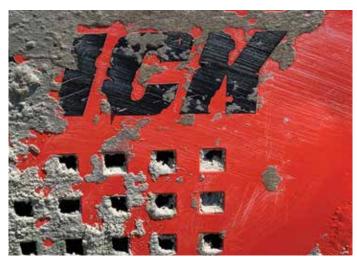

Built-up concrete or mortar makes equipment look old and worn-out.

Looking much better after just a few minutes!