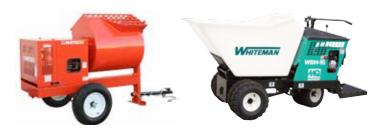

#### **IDEAL FOR**

Concrete and mortar mixers

Slip form pavers

Concrete saws

- Concrete buggies
  Concrete trowels and screeds
  Floats, jitter bugs, straight edge
  Laser screeds
  Concrete pumps
  - All types of molds

Concrete vibrators

Vehicles