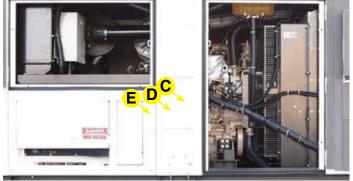

## FKITDCA300SSJU4F2

The FKITDCA300SSJU4F2 Filter Service Kit provides 500 hours of generator useage, dependent on operating conditions. The kit includes:

|   | Replacement Filters               | Part Numbers | Qty. | Service Schedule |
|---|-----------------------------------|--------------|------|------------------|
| Α | Air Filter Element-Primary        | P777868      | 1    | Every 1000 Hours |
| В | Air Filter Element-<br>Secondary  | 0602046653-1 | 1    | Every 1000 Hours |
| С | Oil Filter Element                | RE509672     | 2    | Every 250 Hours  |
| D | Fuel Filter Element-Primary       | RE539465     | 1    | Every 500 Hours  |
| Е | Fuel Filter Element-<br>Secondary | RE533910     | 1    | Every 500 Hours  |