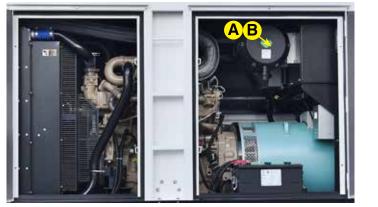

## FKITDCA300SSJU4F2

The FKITDCA300SSJU4F2 Filter Service Kit provides 500 hours of generator useage, dependent on operating conditions. The kit includes:

|   | Replacement Filters               | Part Numbers | Qty. | Service Schedule |
|---|-----------------------------------|--------------|------|------------------|
| Α | Air Filter Element-Primary        | P777868      | 1    | Every 1000 Hours |
| В | Air Filter Element-<br>Secondary  | 0602046653-1 | 1    | Every 1000 Hours |
| С | Oil Filter Element                | RE509672     | 2    | Every 250 Hours  |
| D | Fuel Filter Element-Primary       | RE539465     | 1    | Every 500 Hours  |
| Е | Fuel Filter Element-<br>Secondary | RE533910     | 1    | Every 500 Hours  |