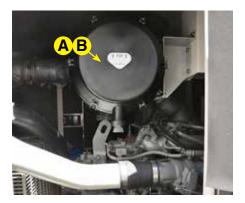

## FKITDCA400SSI4F

The FKITDCA400SSI4F Filter Kit provides 500 hours of generator usage, dependent on operating conditions. The kit includes:

|   | Replacement Filters              | Part Numbers | Qty. | Service Schedule |
|---|----------------------------------|--------------|------|------------------|
| Α | Air Filter Element-Primary       | P777868      | 1    | Every 1000 Hours |
| В | Air Filter Element-<br>Secondary | 0602046653-1 | 1    | Every 1000 Hours |
| С | Oil Filter Element-Main          | 1132402330   | 2    | Every 250 Hours  |
| D | Oil Bypass Element               | 1132402410   | 2    | Every 250 Hours  |
| Е | Fuel Filter Element-Main         | 8983129180   | 2    | Every 500 Hours  |
| F | Fuel Filter Element-Pre          | 8980742881   | 2    | Every 500 Hours  |