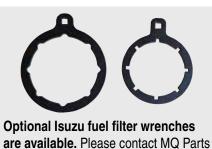

ty. | Service Schedule |
|---|----------------------------------|--------------|------|------------------|
| Α | Air Filter Element-Primary       | P777868      | 1    | Every 1000 Hours |
| В | Air Filter Element-<br>Secondary | 0602046653-1 | 1    | Every 1000 Hours |
| С | Oil Filter Element-Main          | 1132402330   | 2    | Every 250 Hours  |
| D | Oil Bypass Element               | 1132402410   | 2    | Every 250 Hours  |
| Е | Fuel Filter Element-Main         | 8983129180   | 2    | Every 500 Hours  |
| F | Fuel Filter Element-Pre          | 8980742881   | 2    | Every 500 Hours  |

Always have an extra Filter Kit on hand. Reorder by calling Multiquip's Parts Department at 800-427-1244, or visit www.multiquipparts.com.

## Filter Kit for Multiquip Generator

## DCA400SSI4F3







for pricing. (Reference part number

ISUZUWRENCHKIT).







## World class products. World class support.