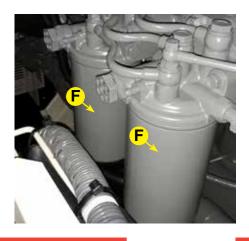

## FKITDCA400SSI4F

The FKITDCA400SSI4F Filter Kit provides 500 hours of generator usage, dependent on operating conditions. The kit includes:

|   | Replacement Filters              | Part Numbers | Qty. | Service Schedule |
|---|----------------------------------|--------------|------|------------------|
| Α | Air Filter Element-Primary       | P777868      | 1    | Every 1000 Hours |
| В | Air Filter Element-<br>Secondary | 0602046653-1 | 1    | Every 1000 Hours |
| С | Oil Filter Element-Main          | 1132402330   | 2    | Every 250 Hours  |
| D | Oil Bypass Element               | 1132402410   | 2    | Every 250 Hours  |
| Е | Fuel Filter Element-Main         | 8983129180   | 2    | Every 500 Hours  |
| F | Fuel Filter Element-Pre          | 8980742881   | 2    | Every 500 Hours  |