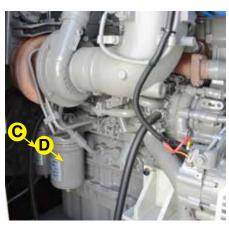

## FKITDCA400SSI4F

The FKITDCA400SSI4F Filter Kit provides 500 hours of generator usage, dependent on operating conditions. The kit includes:

|   | Replacement Filters              | Part Numbers | Qty. | Service Schedule |
|---|----------------------------------|--------------|------|------------------|
| Α | Air Filter Element-Primary       | P777868      | 1    | Every 1000 Hours |
| В | Air Filter Element-<br>Secondary | 0602046653-1 | 1    | Every 1000 Hours |
| С | Oil Filter Element-Main          | 1132402330   | 2    | Every 250 Hours  |
| D | Oil Bypass Element               | 1132402410   | 2    | Every 250 Hours  |
| Е | Fuel Filter Element-Main         | 8983129180   | 2    | Every 500 Hours  |
| F | Fuel Filter Element-Pre          | 8980742881   | 2    | Every 500 Hours  |