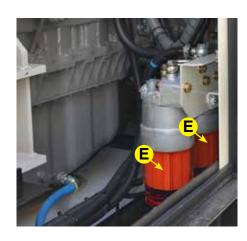

## FKITDCA400SSI4F

The FKITDCA400SSI4F Filter Kit provides 500 hours of generator usage, dependent on operating conditions. The kit includes:

|   | Replacement Filters              | Part Numbers | Qty. | Service Schedule |
|---|----------------------------------|--------------|------|------------------|
| Α | Air Filter Element-Primary       | P777868      | 1    | Every 1000 Hours |
| В | Air Filter Element-<br>Secondary | 0602046653-1 | 1    | Every 1000 Hours |
| С | Oil Filter Element-Main          | 1132402330   | 2    | Every 250 Hours  |
| D | Oil Bypass Element               | 1132402410   | 2    | Every 250 Hours  |
| Е | Fuel Filter Element-Main         | 8983129180   | 2    | Every 500 Hours  |
| F | Fuel Filter Element-Pre          | 8980742881   | 2    | Every 500 Hours  |