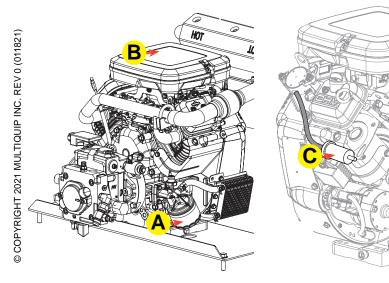

## **Filter Service Kit for MQ Whiteman Ride-On Power Trowel**

LD6 / LD6SL

|   | Replacement Filters             | Part<br>Numbers | Qty. | Service<br>Schedule |
|---|---------------------------------|-----------------|------|---------------------|
| Α | Engine Oil Filter               | 842921          | 2    | Every 100 Hours     |
| В | Air Filter Element -<br>Primary | 692519          | 1    | Every 200 Hours     |
| С | Fuel Filter Primary             | 845125          | 1    | Every 200 Hours     |
| D | Hyd. Suction Filter             | 45644           | 1    | Every 200 Hours     |