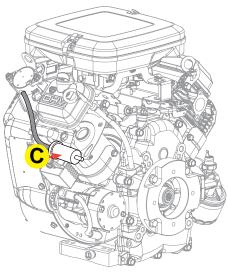

## **Filter Service Kit for MQ Whiteman Ride-On Power Trowel**

LD6 / LD6SL

|   | Replacement Filters             | Part<br>Numbers | Qty. | Service<br>Schedule |
|---|---------------------------------|-----------------|------|---------------------|
| Α | Engine Oil Filter               | 842921          | 2    | Every 100 Hours     |
| В | Air Filter Element -<br>Primary | 692519          | 1    | Every 200 Hours     |
| С | Fuel Filter Primary             | 845125          | 1    | Every 200 Hours     |
| D | Hyd. Suction Filter             | 45644           | 1    | Every 200 Hours     |