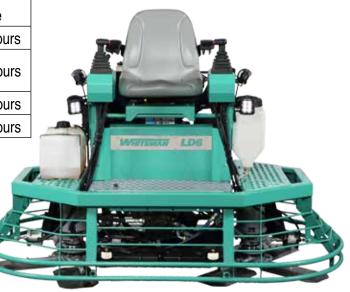

## **FKITLD6LD6SL**

The FKITLD6LD6SL Filter Service Kit provides 200 hours of ride-on power trowel usage, dependent on operating conditions. The kit includes:

## **Filter Service Kit for MQ Whiteman Ride-On Power Trowel**

LD6 / LD6SL

|   | Replacement Filters             | Part<br>Numbers | Qty. | Service<br>Schedule |
|---|---------------------------------|-----------------|------|---------------------|
| Α | Engine Oil Filter               | 842921          | 2    | Every 100 Hours     |
| В | Air Filter Element -<br>Primary | 692519          | 1    | Every 200 Hours     |
| С | Fuel Filter Primary             | 845125          | 1    | Every 200 Hours     |
| D | Hyd. Suction Filter             | 45644           | 1    | Every 200 Hours     |