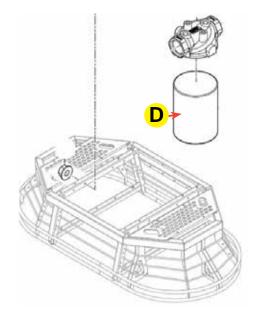

## **Filter Service Kit for MQ Whiteman Ride-On Power Trowel**

LD6 / LD6SL

|   | Replacement Filters             | Part<br>Numbers | Qty. | Service<br>Schedule |
|---|---------------------------------|-----------------|------|---------------------|
| Α | Engine Oil Filter               | 842921          | 2    | Every 100 Hours     |
| В | Air Filter Element -<br>Primary | 692519          | 1    | Every 200 Hours     |
| С | Fuel Filter Primary             | 845125          | 1    | Every 200 Hours     |
| D | Hyd. Suction Filter             | 45644           | 1    | Every 200 Hours     |