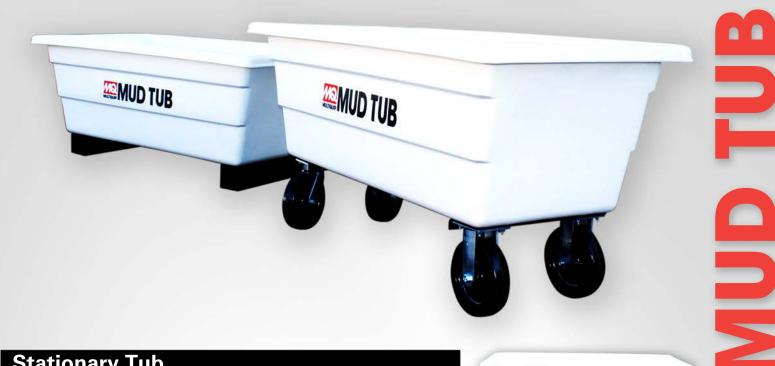

## **Stationary Tub**

Model: **MUDTUB** 

Weight:

54 Lbs. (24.4 kg)

**Dimensions:** 

Length 56.75" (1141 cm) x Width 28.25" (717.5 cm) X Height 22.75" (577.8 cm)

## **Mobile Tub**

Model:

**MUDTUBW** 

Weight:

Weight 81 Lbs. (36.7 kg)

**Dimensions:** 

Length 56.75" (1141 cm) X Width 28.25" (717.5) x Height 28.25" (717.5 cm)

The Multiquip MUD TUB is the easy choice for supplying mortar to professional masons. It is engineered for durability & easy cleanup with two available models to meet your job requirements

- Capacity 10 cf. (.28 m<sup>3</sup>).
- Highly durable polyethylene construction resistant to cold weather and UV.
- Our tough Easy Clean tubs can be cleaned in minutes with tap of rubber pallet.
- Resists dents, rust or crack.
- Mud Tub features 4" x 4" rectangular steel feet.
- Mud Tub W features heavy duty high impact resistance 8 inch casters.
- One year warranty.
- Approximate 1,000 Lb. capacity.