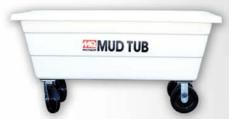

## **Stationary Tub**

Model: **MUDTUB** 

Weight:

54 Lbs. (24.4 kg)

**Dimensions:** 

Length 56.75" (1141 cm) x Width 28.25" (717.5 cm) X Height 22.75" (577.8 cm)

- Capacity 10 cf. (.28 m<sup>3</sup>).
- Highly durable polyethylene construction resistant to cold weather and UV.
- Our tough Easy Clean tubs can be cleaned in minutes with tap of rubber pallet.
- Resists dents, rust or crack.
- Mud Tub features 4" x 4" rectangular steel feet.
- Mud Tub W features heavy duty high impact resistance 8 inch casters.
- One year warranty.
- Approximate 1,000 Lb. capacity.