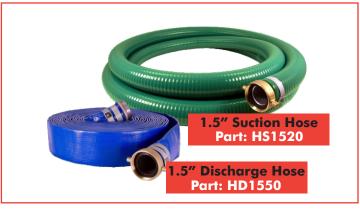

#### **Accessory Options: NPT Threaded Hose**

Accessory Option:
NPT Thread Hose Set-Up

| QTY | Part No. | Description                          |
|-----|----------|--------------------------------------|
| 1   | QP15HP   | 1.5" High Pressure Pump              |
| 1   | HS1520   | 1.5" x 20' NPT Thread Suction Hose   |
| 1   | HD1550   | 1.5" x 50' NPT Thread Discharge Hose |