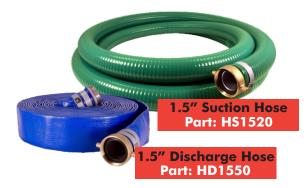

#### **Accessory Options: NPT Threaded Hose**

Accessory Option:
NPT Thread Hose Set-Up

| QTY | Part No. | Description                          |
|-----|----------|--------------------------------------|
| 1   | QP15HP   | 1.5" High Pressure Pump              |
| 1   | HS1520   | 1.5" x 20' NPT Thread Suction Hose   |
| 1   | HD1550   | 1.5" x 50' NPT Thread Discharge Hose |