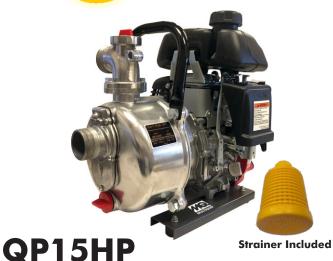

## MULTIQUIP introduces a powerful hand-carry High Pressure Centrifugal Dewatering Pump

**The Multiquip QP15HP High Pressure Pump** - is a compact, portable gasoline powered centrifugal pump that provides pin-point delivery of water at very high pressure to support: water jetting, equipment wash-down, irrigation, and stand-by fire fighting support.

#### ISO 9001:2008 Certified - Issue No.: Q048-01E

The
perfect lightweight,
portable
high pressure
fire fighting pump

1.5" Suction/Discharge • 56 GPM Flow 197' Head • 86 Psi • Honda GHX50 2.1HP

- Trusted Pump Design recognized throughout the construction industry, and operating in the most extreme conditions, Multiquip Pumps have proven their value for over 35 years.
- Immediate Response specially engineered die-cast aluminum casings ensure the fastest priming times.
- Powerful Performance in a 22 Lb. Package - this ultra-compact pump with carry handle is easy to transport and quick to deliver high psi water jetting.
- **Trusted Power -** HONDA GHX50 4-cycle gasoline engine.
- Stable Operations pump is mounted to a stability assembly with four anti-vib absorbers.
- Easy remove and replace suction and discharge ports (1.5" NPT Thread) can be exchanged in the event of thread damage.
- Reliability 3-year pump end warranty.