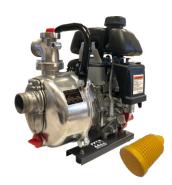

## MULTIQUIP introduces a powerful hand-carry High Pressure Centrifugal Dewatering Pump

**The Multiquip QP15HP High Pressure Pump** - is a compact, portable gasoline powered centrifugal pump that provides pin-point delivery of water at very high pressure to support: water jetting, equipment wash-down, irrigation, and stand-by fire fighting support.

#### ISO 9001:2008 Certified - Issue No.: Q048-01E

The
perfect lightweight,
portable
high pressure
fire fighting pump

1.5" Suction/Discharge • 56 GPM Flow 197' Head • 86 Psi • Honda GHX50 2.1HP

- Trusted Pump Design recognized throughout the construction industry, and operating in the most extreme conditions, Multiquip Pumps have proven their value for over 35 years.
- Immediate Response specially engineered die-cast aluminum casings ensure the fastest priming times.
- Powerful Performance in a 22 Lb. Package - this ultra-compact pump with carry handle is easy to transport and quick to deliver high psi water jetting.
- **Trusted Power -** HONDA GHX50 4-cycle gasoline engine.
- Stable Operations pump is mounted to a stability assembly with four anti-vib absorbers.
- Easy remove and replace suction and discharge ports (1.5" NPT Thread) can be exchanged in the event of thread damage.
- Reliability 3-year pump end warranty.