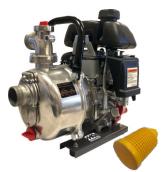

## MULTIQUIP introduces a powerful hand-carry High Pressure Centrifugal Dewatering Pump

**The Multiquip QP15HP High Pressure Pump** - is a compact, portable gasoline powered centrifugal pump that provides pin-point delivery of water at very high pressure to support: water jetting, equipment wash-down, irrigation, and stand-by fire fighting support.

#### ISO 9001:2008 Certified - Issue No.: Q048-01E

The
perfect lightweight,
portable
high pressure
fire fighting pump

1.5" Suction/Discharge • 56 GPM Flow 197' Head • 86 Psi • Honda GHX50 2.1HP

- Trusted Pump Design recognized throughout the construction industry, and operating in the most extreme conditions, Multiquip Pumps have proven their value for over 35 years.
- Immediate Response specially engineered die-cast aluminum casings ensure the fastest priming times.
- Powerful Performance in a 22 Lb. Package - this ultra-compact pump with carry handle is easy to transport and quick to deliver high psi water jetting.
- **Trusted Power -** HONDA GHX50 4-cycle gasoline engine.
- Stable Operations pump is mounted to a stability assembly with four anti-vib absorbers.
- Easy remove and replace suction and discharge ports (1.5" NPT Thread) can be exchanged in the event of thread damage.
- Reliability 3-year pump end warranty.