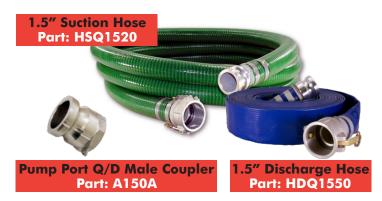

**Accessory Options: Q/D Hose** 

# Pump Port Q/D Male Coupler Part: A150A 1.5" Suction Hose Part: HSQ1520 1.5" Discharge Hose Part: HDQ1550

### **Ordering Hose Package Options**

Accessory Option:
Cam & Groove
Quick-Disconnect Hose Set-Up

| QTY | Part No. | Description                   |
|-----|----------|-------------------------------|
| 1   | QP15HP   | 1.5" High Pressure Pump       |
| 1   | HSQ1520  | 1.5" x 20' Q/D Suction Hose   |
| 1   | HDQ1550  | 1.5" x 50' Q/D Discharge Hose |
| 2   | A150A    | 1.5" (Male) Q/D Port Coupler  |