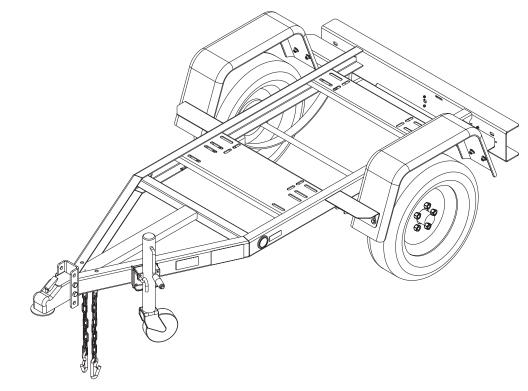

## STANDARD TRAILER EQUIPMENT

- Fits MQ Generator Model DA7000; MQ Welder Models SDW225, DLW300, DLW330; and MQ Pump Model QP4TZ
- Single-axle Design with Leaf Spring Suspension
- H.D. Welded Steel Frame Construction
- Formed Channel for Generator Mounting and Support
- 4-hole Channel Allows 3-position, Adjustable Coupler Height;
  4-inches O/A
- Tongue Mounted Swivel Jack with Caster (rated 1,200 pound lift)
- Replaceable, Bolt-on Steel Fenders
- Powder Coat Paint Process including: Frame, Channel, and Fenders
- D.O.T. Approved Tail Lamps, Stop Lamps, Turn Signal Lamps, Side Marker Lamps

## **OPTIONAL TRAILER EQUIPMENT**

- Adjustable 2-inch Ball Coupler
- Adjustable 2 5/16-inch Ball Coupler
- Adjustable 3-inch Pintle Eye Coupler
- Anti-Theft Wheel Lock

| 8                                                             |                                   |                         |                         |                         |                              |                        |  |  |
|---------------------------------------------------------------|-----------------------------------|-------------------------|-------------------------|-------------------------|------------------------------|------------------------|--|--|
| Trailer Weight                                                | Trailer Dimensions                |                         |                         |                         |                              |                        |  |  |
| 322 lbs. (146 kg)                                             | Α                                 | В                       | С                       | D                       | E                            | F                      |  |  |
| Your Multiquip dealer is:                                     | 91.50 in.<br>(232.41 cm)          | 52.00 in.<br>(132.08 cm | 46.50in.<br>(118.11 cm) | 29.25 in.<br>(74.30 cm) | 18.75 in.<br>(47.63 cm)      | 12.25 in<br>(31.12 cm) |  |  |
|                                                               |                                   |                         |                         |                         |                              |                        |  |  |
|                                                               |                                   |                         |                         |                         |                              |                        |  |  |
|                                                               | MULTIQUIP<br>POST OFFICE BOX 6254 |                         |                         |                         |                              |                        |  |  |
|                                                               |                                   |                         |                         | 310-                    | SON, CA 907<br>537-3700 • 80 | 0-883-2551             |  |  |
| © COPYRIGHT 2017 MULTIQUIP INC.<br>TRLR10W Rev. #1 (07/11/17) |                                   |                         | ULTIQU                  | E-M/                    | 310-604-383<br>AIL: sales@m  | ultiquip.com           |  |  |
|                                                               |                                   | IVI                     | ULIIQ                   | JI WEE                  | SITE: www.m                  | ultiquip.com           |  |  |