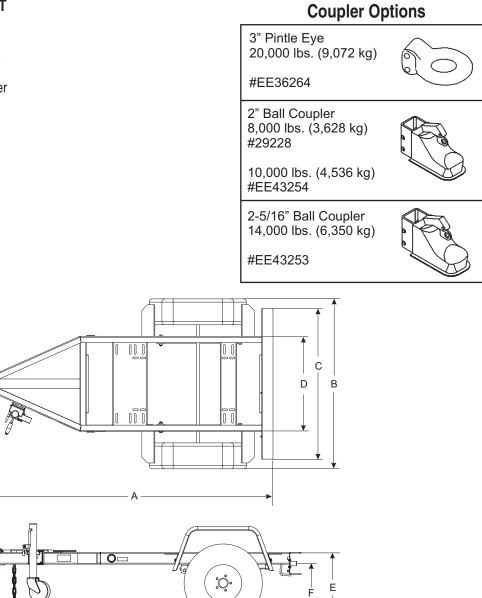

## **OPTIONAL TRAILER EQUIPMENT**

- Adjustable 2-inch Ball Coupler
- Adjustable 2 5/16-inch Ball Coupler
- Adjustable 3-inch Pintle Eye Coupler
- Anti-Theft Wheel Lock

| 8                                                             |                                   |                         |                         |                         |                              |                        |  |  |
|---------------------------------------------------------------|-----------------------------------|-------------------------|-------------------------|-------------------------|------------------------------|------------------------|--|--|
| Trailer Weight                                                | Trailer Dimensions                |                         |                         |                         |                              |                        |  |  |
| 322 lbs. (146 kg)                                             | Α                                 | В                       | С                       | D                       | E                            | F                      |  |  |
| Your Multiquip dealer is:                                     | 91.50 in.<br>(232.41 cm)          | 52.00 in.<br>(132.08 cm | 46.50in.<br>(118.11 cm) | 29.25 in.<br>(74.30 cm) | 18.75 in.<br>(47.63 cm)      | 12.25 in<br>(31.12 cm) |  |  |
|                                                               |                                   |                         |                         |                         |                              |                        |  |  |
|                                                               |                                   |                         |                         |                         |                              |                        |  |  |
|                                                               | MULTIQUIP<br>POST OFFICE BOX 6254 |                         |                         |                         |                              |                        |  |  |
|                                                               |                                   |                         |                         | 310-                    | SON, CA 907<br>537-3700 • 80 | 0-883-2551             |  |  |
| © COPYRIGHT 2017 MULTIQUIP INC.<br>TRLR10W Rev. #1 (07/11/17) |                                   |                         | ULTIQU                  | E-M/                    | 310-604-383<br>AIL: sales@m  | ultiquip.com           |  |  |
|                                                               |                                   | IVI                     | ULIIQ                   | JI WEE                  | SITE: www.m                  | ultiquip.com           |  |  |

| TRLR10W Technical Data                                     |                                           |  |  |  |  |
|------------------------------------------------------------|-------------------------------------------|--|--|--|--|
| Gross Vehicle Weight Rating (GVWR) — 1,900 lbs (862 kg)    | Tire Size — ST175/80D13 LR-C              |  |  |  |  |
| Gross Axle Weight Rating (GAWR) — 2,000 lbs (907 kg) (ea.) | Wheel Bolt Pattern — 5 Lug on 4.5 in      |  |  |  |  |
| Coupler Rating — See coupler options on back page.         | Tire Load Rating — 1,360 lbs/617 kg (ea.) |  |  |  |  |