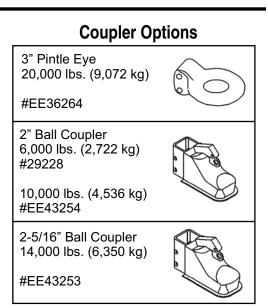

## **OPTIONAL TRAILER EQUIPMENT**

- Electric Drum Brakes (all axles)
- Electric Breakaway Safety Device (electric-actuated brakes)
- Adjustable 2-inch Ball Coupler
- Adjustable 2 5/16-inch Ball Coupler
- Adjustable 3-inch Pintle-eye Coupler
- Rear Stabilizer Stands
- Tongue Mounted Utility Storage Box
- Anti-Theft Wheel Lock
- Spare Tire with Locking Mount