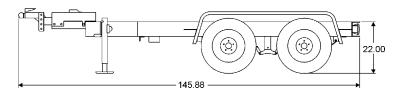

| TRLR70 Technical Data                                        |                                           |
|--------------------------------------------------------------|-------------------------------------------|
| Gross Vehicle Weight Rating (GVWR) — 6,000 lbs (2,722 kg)    | Tire Size — ST205/75D14 LR-C              |
| Gross Axle Weight Rating (GAWR) — 3,500 lbs (1,588 kg) (ea.) | Wheel Bolt Pattern — 5 Lug on 4.5 in      |
| Hydraulic Actuator Rating — 7,500 lbs (3,402 kg)             | Tire Load Rating — 1,760 lbs/798 kg (ea.) |
| Coupler Rating — See coupler options on back page.           | Dimensions (LxWxH) — See back page        |