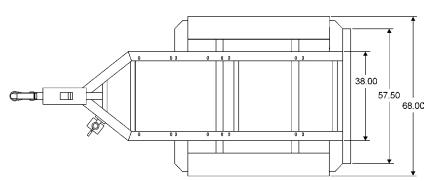

| TRLR70 Technical Data                                        |                                           |
|--------------------------------------------------------------|-------------------------------------------|
| Gross Vehicle Weight Rating (GVWR) — 6,000 lbs (2,722 kg)    | Tire Size — ST205/75D14 LR-C              |
| Gross Axle Weight Rating (GAWR) — 3,500 lbs (1,588 kg) (ea.) | Wheel Bolt Pattern — 5 Lug on 4.5 in      |
| Hydraulic Actuator Rating — 7,500 lbs (3,402 kg)             | Tire Load Rating — 1,760 lbs/798 kg (ea.) |
| Coupler Rating — See coupler options on back page.           | Dimensions (LxWxH) — See back page        |