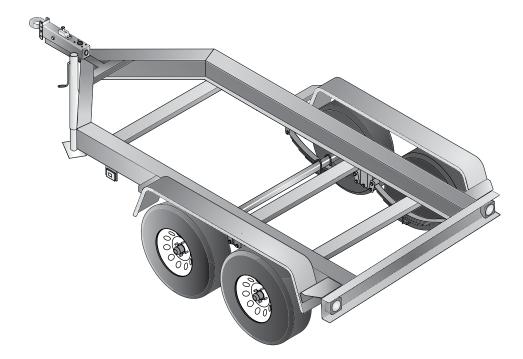

## STANDARD TRAILER EQUIPMENT

- Fits MQ Power Generator Models DCA36SPX, DCA45SS, DCA70SSI
- Tandem-axle Design with Spring Type Suspension
- H.D. Welded Steel Frame Construction
- Formed Channel for Generator Mounting and Support
- Replaceable, Bolt-on Hydraulic Brake Actuator
- Surge Hydraulic-actuated Drum Brakes (all axles)
- Hydraulic Uni-servo Drum Brakes 10-inch Cluster (allows 15-20% braking in reverse)
- D.O.T. Steel Brake Lines, Brass Tees & Rubber Hydraulic Brake Hoses

- 4-hole Channel Allows 3-position, Adjustable Coupler Height;
  4-inches O/A
- Tongue Mounted Swivel Jack with Flat Disc-foot (rated 2,000 pound lift)
- Replaceable, Bolt-on Steel Fenders
- Powder Coat Paint Process including: Frame, Channel, Actuator & Fenders
- D.O.T. Approved Tail Lamps, Stop Lamps, Turn Signal Lamps, Side Marker Lamps

## **OPTIONAL TRAILER EQUIPMENT**

- Electric Drum Brakes (all axles)
- Electric Breakaway Safety Device (electric-actuated brakes)
- Adjustable 2-inch Ball Coupler
- Adjustable 2 5/16-inch Ball Coupler
- Adjustable 3-inch Pintle-eye Coupler
- Rear Stabilizer Stands
- Tongue Mounted Utility Storage Box
- Anti-Theft Wheel Lock
- Spare Tire with Locking Mount