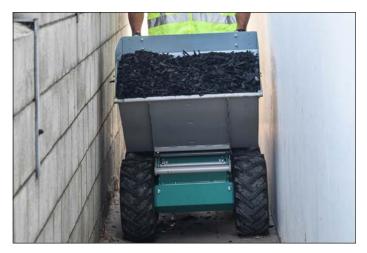

### **Earth**Smart<sup>™</sup>

The compact TuffTruk is ideal for interior demolition, environmental remediation, general construction, landscaping and utility work.

Model TB12PE Polyethylene Tub with rechargeable battery drive

#### A compact workhorse

- **True 4-wheel drive** and wide flotation tires provide traction on muddy or rough terrain, with excellent climbing ability.
- **Excellent maneuverability** with 40° articulation angle and 56-inch turning radius.
- Rugged TB12E poly tub carries up to 10 ft<sup>3</sup> of material or debris and passes through 36-inch wide openings. Optional 5.16 ft<sup>3</sup> tub allows access through 32-inch openings.
  - Adjustable handle for operator preference.