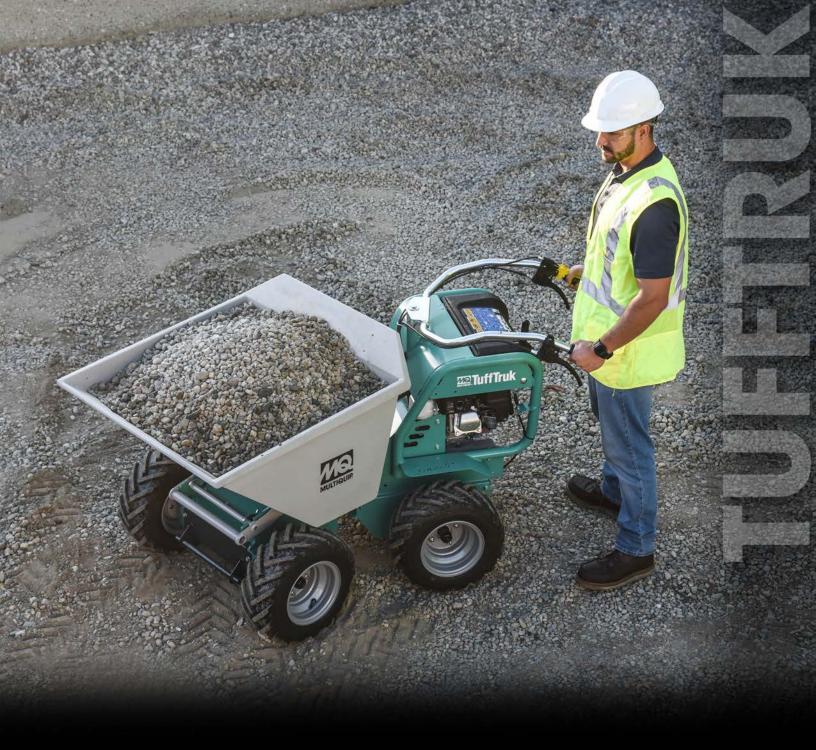

### **Earth**Smart<sup>™</sup>

The compact TuffTruk is ideal for interior demolition, environmental remediation, general construction, landscaping and utility work.

Model TB12PE Polyethylene Tub with rechargeable battery drive

#### A compact workhorse

- **True 4-wheel drive** and wide flotation tires provide traction on muddy or rough terrain, with excellent climbing ability.
- **Excellent maneuverability** with 40° articulation angle and 56-inch turning radius.
- Rugged TB12E poly tub carries up to 10 ft<sup>3</sup> of material or debris and passes through 36-inch wide openings. Optional 5.16 ft<sup>3</sup> tub allows access through 32-inch openings.
  - Adjustable handle for operator preference.