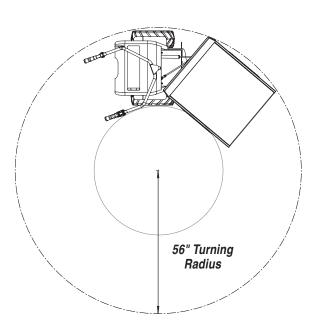

#### A compact workhorse

- **True 4-wheel drive** and wide flotation tires provide traction on muddy or rough terrain, with excellent climbing ability.
- **Excellent maneuverability** with 40° articulation angle and 56-inch turning radius.
- Rugged TB12E poly tub carries up to 10 ft<sup>3</sup> of material or debris and passes through 36-inch wide openings. Optional 5.16 ft<sup>3</sup> tub allows access through 32-inch openings.
  - Adjustable handle for operator preference.

### **Specifications**

| Model                        | TB12SE                                 | TB12PE                             |  |
|------------------------------|----------------------------------------|------------------------------------|--|
| Tub Material                 | Steel                                  | Polyethylene                       |  |
| Tire type                    | Pneumatic                              | Pneumatic                          |  |
| Wheel base in.               | 28.6                                   | 28.6                               |  |
| Width in.                    | 33.5                                   | 33.5                               |  |
| Turning radius in.           | 56                                     | 56                                 |  |
| Length in.                   | 70.4                                   | 70.4                               |  |
| Height in.                   | 42                                     | 42                                 |  |
| Weight Ib.                   | 529                                    | 529                                |  |
| Maximum payload capacity lb. | 1,100                                  | 1,100                              |  |
| Capacity ft <sup>3*</sup>    |                                        |                                    |  |
| Wet concrete                 | 5.5                                    | 5.5                                |  |
| Wet sand                     | 8.8                                    | 8.8                                |  |
| Gravel 1/4 to 2.0 inch       | 10.0                                   | 10.0                               |  |
| Power Source                 | Two DC brushless motors<br>750W / 24 V | Two Brushless motors<br>750W / 24V |  |
| Battery type                 | 2x12 volt AGM deep cell batteries      | 2x12 volt AGM deep cell batteries  |  |
| Starting system              | Electric                               | Electric                           |  |
| Drive and controls           | 4x4 - 24 volt motor                    | 4x4 - 24 volt motor                |  |
| Fuel capacity gal. (liter)   | None                                   | None                               |  |
| Travel speed forward - mph   | 0 to 3.5                               | 0 to 3.5                           |  |
| Travel speed reverse - mph   | 0 to 1.5                               | 0 to 1.5                           |  |
| Gradability                  | 25%                                    | 25%                                |  |
| Oscillation                  | <b>9</b> °                             | 9°                                 |  |
| Articulation                 | 40°                                    | 40°                                |  |
| Noise level dBa              | 76                                     | 76                                 |  |