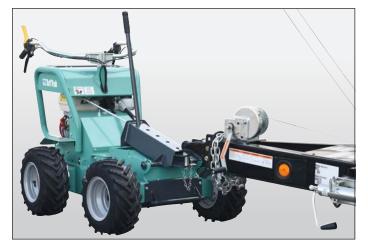

**TuffTruk 2-Inch Towing Hitch — TBH** — offers various height positions for different size trailers.

**Optional 2.8 ft<sup>3</sup> steel clip-on tub** — **TT7** — allows access through narrow 32-inch passageways.