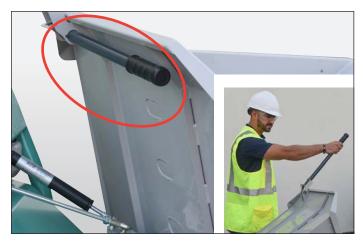

## Adapts to your requirements with multiple, easy-to-install accessories.

Trufftruk Dump Handle — TTH — steel tub; TTPH — poly tub — for added convenience when discharging uphill.

**TuffTruk Flatbed** — **TFB33 and TFB29** — 33.4 or 29.0 inch width, ideal for transporting heavy bags of material.