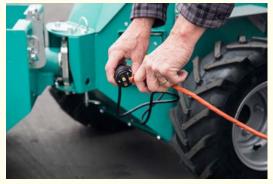

Integral battery charger uses standard 120 Volt power and features overcharge protection.