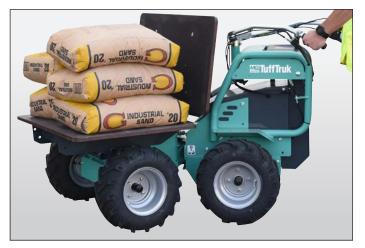

## Adapts to your requirements with multiple, easy-to-install accessories.

Trufftruk Dump Handle — TTH — steel tub; TTPH — poly tub — for added convenience when discharging uphill.

**TuffTruk Flatbed** — **TFB33 and TFB29** — 33.4 or 29.0 inch width, ideal for transporting heavy bags of material.