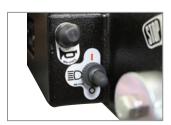

\* Battery not included.

Parking brake and stoppers for job-site placement stability

Horn and headlight switch for job-site safety

**Warranty:** Walk-Behind Tandem Drum Rollers - 3 years parts and labor. Roller drums - 1 year. Honda GX390 engine - 3 years. Kubota EA330-E3 engine - 2 years. Please consult engine manufacturers for warranty details and updates.