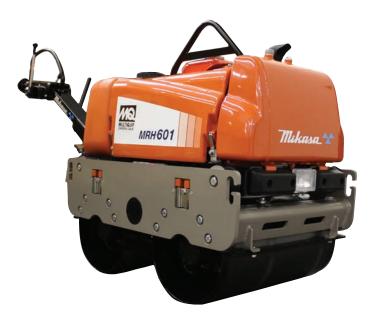

## Make a lasting impression.

The **MQ Mikasa MRH-Series** walk behind tandem rollers are designed to meet contractor expectations for dependability and ease of use. These versatile rollers are compact and powerful enough to handle the toughest asphalt and soil applications.

- Engine options Honda gasoline or Kubota diesel liquid cooled engines.
- **Hydraulic drive system -** provides smooth machine operation.
- Automatic shut-off button located at the top of the handle keeps the operator safe when actuated.
- Hourmeter measures runtime
- Electromagnetic clutch for fast and smooth engagement of vibrator function.
- Plastic Water tank eliminates rust.
- **Fold-up guide handle -** for easy transport and storage.
- **Narrow profile -** for less than one-inch wall clearance.