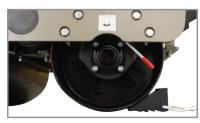

\* Battery not included.

Parking brake and stoppers for job-site placement stability

Horn and headlight switch for job-site safety

**Warranty:** Walk-Behind Tandem Drum Rollers - 3 years parts and labor. Roller drums - 1 year. Honda GX390 engine - 3 years. Kubota EA330-E3 engine - 2 years. Please consult engine manufacturers for warranty details and updates.