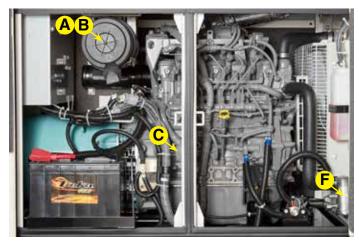

## DCA20SPXU4F

The FKITDCA20SPXU4F Filter Service Kit provides 500 hours of generator useage, dependent on operating conditions. The kit includes:

|   | Replacement Filters              | Part Numbers | Qty. | Service Schedule |
|---|----------------------------------|--------------|------|------------------|
| Α | Air Filter Element-Primary       | PMAF25436    | 1    | Every 500 Hours  |
| В | Air Filter Element-<br>Secondary | P822769      | 1    | Every 500 Hours  |
| С | Oil Filter Element               | 2944566410   | 2    | Every 250 Hours  |
| D | Fuel Filter Element-Main         | 8982402800   | 1    | Every 500 Hours  |
| Е | Fuel Filter Element-Pre          | 8982402790   | 1    | Every 500 Hours  |
| F | Fuel Feed Pump                   | 8981731650   | 1    | Every 500 Hours  |