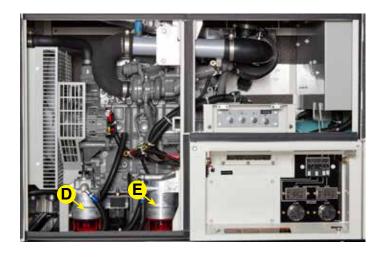

## DCA20SPXU4F

The FKITDCA20SPXU4F Filter Service Kit provides 500 hours of generator useage, dependent on operating conditions. The kit includes:

|   | Replacement Filters              | Part Numbers | Qty. | Service Schedule |
|---|----------------------------------|--------------|------|------------------|
| Α | Air Filter Element-Primary       | PMAF25436    | 1    | Every 500 Hours  |
| В | Air Filter Element-<br>Secondary | P822769      | 1    | Every 500 Hours  |
| С | Oil Filter Element               | 2944566410   | 2    | Every 250 Hours  |
| D | Fuel Filter Element-Main         | 8982402800   | 1    | Every 500 Hours  |
| Е | Fuel Filter Element-Pre          | 8982402790   | 1    | Every 500 Hours  |
| F | Fuel Feed Pump                   | 8981731650   | 1    | Every 500 Hours  |